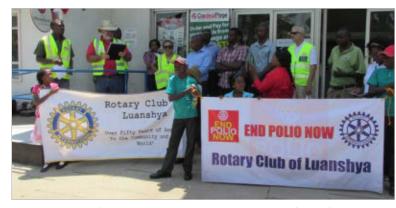

## LOCATION IS EVERYTHING

When it comes to service projects, it's good to locate some in the middle of town.

A visible service project in the center of town and a well-placed sign helped the Rotary Club of Luanshya, Zambia, grow its membership from a historic low of three members to double digits in less than a year.

Patrick Coleman was new to Luanshya — a city of about 100,000 people — and a relatively new member of the club in the 1990s when one day he saw a man in a wheelchair trying to negotiate a flight of steps to enter the city's civic center. At that time, access ramps couldn't be found anywhere in Zambia.

"He got out of the chair and crawled up the steps on his rear, one step at a time, and asked passersby to lift his chair to the top," says Coleman. "I thought, what a horrible thing for this man, to have such a lack of dignity."

Coleman decided to approach the town council for permission

to build a ramp, partnering with the Christian Resource Center for supplies and persuading a few contractors to do the work pro bono. Once the ramp was completed, he placed a big sign with the Rotary emblem on it, advertising the work of the club and the partner organization.

"People saw it because it was in the middle of town, and everyone goes to the civic center at least four times a year," Coleman says. "People began to ask, 'Where does this Rotary club meet, and what is Rotary all about? Why did these people build a wheelchair ramp?""

The project's success was greatly magnified soon after, when the president of Zambia visited and was so impressed with the ramp that he declared the country needed more of them. The story of his visit and an accompanying photo showing the Rotary sign in the background made the front page of the newspapers.

"Within six months, our club had grown fourfold. We brought in

The Rotary Club of Luanshya, Zambia, dedicates a ramp in front of the post office.