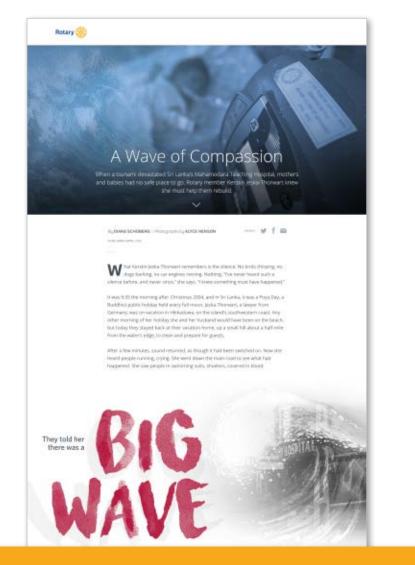

## VIRTUAL REALITY BRINGS NEW DIMENSION TO POLIO FIGHT

Rotary is using the power of virtual reality to build empathy and inspire action in our campaign to eradicate polio.

Rotary leaders are getting a look at two films, produced with support from the U.S. Fund for UNICEF, during the International Assembly in San Diego this month. There are plans to make them available to the public later in 2017.

The virtual reality films, which debuted at World Polio Day in October, tell the story of Alokita, a young adult paralyzed by polio as a child in India, which has been polio-free since 2011.

"When you open your eyes and see a different environment around you, you relate to the subject on a visceral, personal level," says Vincent Vernet, direct of digital and publishing with Rotary's communications team, who spearheaded the film project. "The final push to end polio requires significant resources and emotional investment. This type of innovative technology has the potential to inspire that."

World Polio Day attendees get immersed in a story about a young adult paralyzed by polio.

the five-minute film, which takes viewers to a Kenyan village to meet a nine-year-old boy infected with polio and a vaccinator working to spare other children.