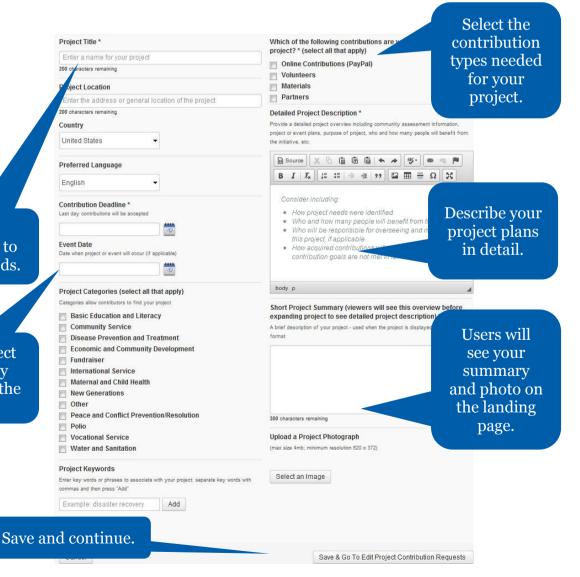

Start an Exchange

**Follow** instructions to fill in the fields.

If your project is a one-day event, enter the date.

## Expand each type of resource requested and add details.

When you've added all of your contribution requests, review and publish your project.

Contact us at social@rotary.org How to check contributions to find out: