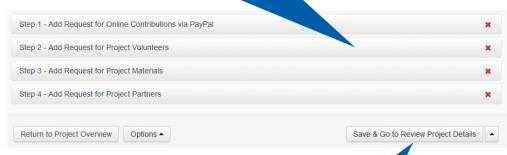

## Expand each type of resource requested and add details.

When you've added all of your contribution requests, review and publish your project.

Contact us at social@rotary.org How to check contributions to find out: